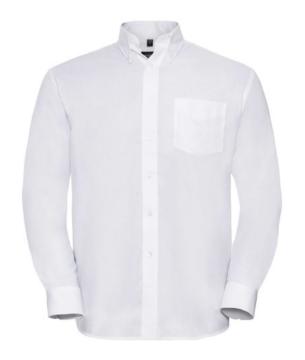

# RUSSELL EASY CARE OXFORD MEN'S LS ECARE OXFRD SHIRT, LONG SLEEVE SHIRT

## **Specification**

RUSSELL Men's Long Sleeve Shirt EASY CARE OXFORD. Ideal choice for corporate wear because everyone looks good. Classical collar with or without buttons, two buttons on cuff. 70% Cotton / 30% Oxford polyester, 130/135 g / m2. Wash at 40 degrees. EASY CARE - dries quickly, easily ironed 18 / 45/46